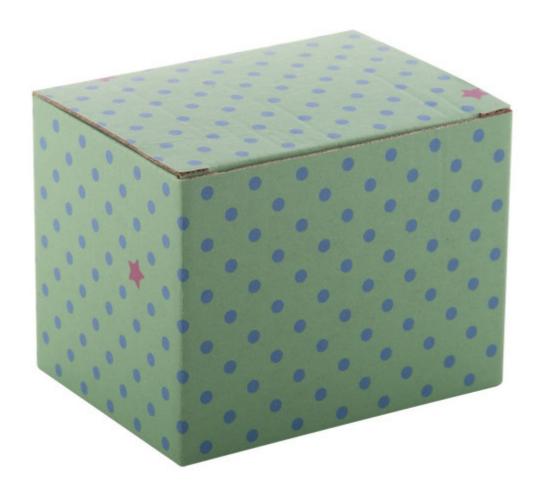

# **CREABOX EF-186 CUSTOM BOX**

#### **Basic informations**

Material 1: Cardboard

Material 1 weight: 450 g/m2

Size: 92×120×92 mm

Box type: Lock bottom tuck top box

Color: White

## Specification

Custom made, full colour printed corrugated cardboard box. MOQ: 50 pcs. If the custom box is purchased without the matching product, it will be delivered flat-packed (requiring assembly). Available for the following item(s): AP803409.